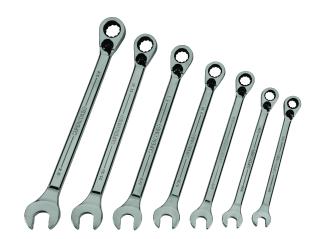

WS-1170RCU

Reversible Ratcheting Combination Wrenches, 7 Piece Set

## PRODUCT DETAILS

- Includes 7 Wrenches Sizes: 3/8, 7/16, 1/2, 9/16, 11/16, 3/4"
- SUPERCOMBO open end has specially designed grooves that direct wrench force away from fastener corners
- SUPERTORQUE box opening design allows application of higher torque without rounding or deforming hex fastener points. No contact is made at the corners. Instead, wrenching forces are placed on the flat surfaces behind the points.
- Ratcheting gear features up to 80 teeth, minimizing swing arc in tight spaces