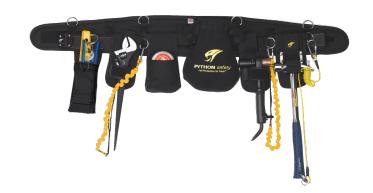

## PRODUCT DETAILS

- Safety & security
- Holsters are designed with built-in attachment points or retractors
- Tools are tethered to the holster at all times so the risk of dropping a tool while transferring from bag to lanyard is eliminated
- Several holsters also feature hook and loop flaps that secure the tool while being transported
- Customizable
- System is completely modular and can be arranged in any order on the tool belt based on the user's preference