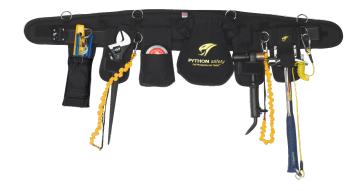

## PRODUCT DETAILS

Safety & security

• Holsters are designed with built-in attachment points or retractors

• Tools are tethered to the holster at all times so the risk of dropping a tool while transferring from bag to lanyard is eliminated

- Several holsters also feature hook and loop flaps that secure the tool while being transported
- Customizable

• System is completely modular and can be arranged in any order on the tool belt based on the user's preference