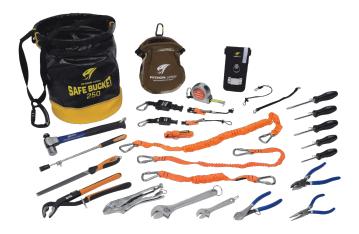

JHWWSC-27-TH Tools @ Height 27 Piece Starter Set in Lift Bucket

## PRODUCT DETAILS

- Includes Tools and Lift Bucket
- Ideal for general maintenance work in the factory or job site
- All tools are designed to be used with our tethering and retention systems which maintain or enhance the tools' functionality when used at height or near critical assemblies
- Includes tools and assortment of pouches and lanyards designed for use with a suitable belt