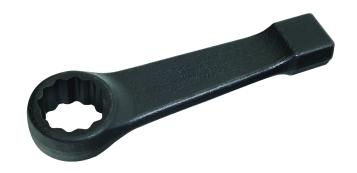

## Straight Pattern Box End Striking Wrench, Black Industrial Finish, 4-5/8 / 117 mm

## PRODUCT DETAILS

- Striking face wrenches are designed to be struck by a hammer on the anvil area in order to loosen frozen fasteners or to set and tighten fasteners
- Anvils are proportional to opening sizes. Special heat treating provides maximum durability for long life
- Straight handle design resists springing while allowing the fastener to turn more easily
- Williams' expanded line of offset striking face wrenches, up to 4-5/8", provides the most extensive line on the market
- Specifically engineered to hold up under the most rigorous industrial use