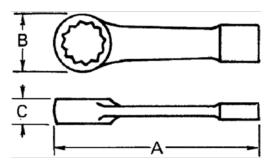

## PRODUCT ATTRIBUTES

| Product      |          |        | Α          | В          | C         | lb       |
|--------------|----------|--------|------------|------------|-----------|----------|
| JHWSFH1820WA | 4-5/8 in | 117 mm | 20-1/32 in | 6-25/32 in | 3-3/16 in | 30.27 lb |