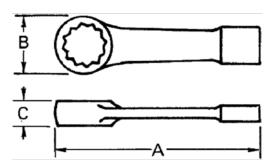

## PRODUCT ATTRIBUTES

| Product      |          |        | Α          | В          | C         | lb    |
|--------------|----------|--------|------------|------------|-----------|-------|
| JHWSFH1820BW | 4-1/2 in | 114 mm | 20-1/32 in | 6-25/32 in | 3-3/16 in | 31 lb |