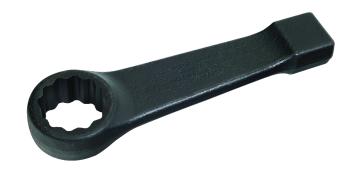

## JHWSFH1820BW

Straight Pattern Box End Striking Wrench, Black Industrial Finish, 4-1/2 / 114 mm

## PRODUCT DETAILS

- Striking face wrenches are designed to be struck by a hammer on the anvil area in order to loosen frozen fasteners or to set and tighten fasteners
- Anvils are proportional to opening sizes. Special heat treating provides maximum durability for long life
- Straight handle design resists springing while allowing the fastener to turn more easily
- Williams' expanded line of offset striking face wrenches, up to 4-5/8", provides the most extensive line on the market
- Specifically engineered to hold up under the most rigorous industrial use