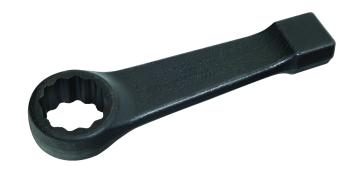

## JHWSFH1819CW

Straight Pattern Box End Striking Wrench, Black Industrial Finish, 4-1/8 / 105 mm

## PRODUCT DETAILS

- Striking face wrenches are designed to be struck by a hammer on the anvil area in order to loosen frozen fasteners or to set and tighten fasteners
- Anvils are proportional to opening sizes. Special heat treating provides maximum durability for long life
- Straight handle design resists springing while allowing the fastener to turn more easily
- Williams' expanded line of offset striking face wrenches, up to 4-5/8", provides the most extensive line on the market
- Specifically engineered to hold up under the most rigorous industrial use