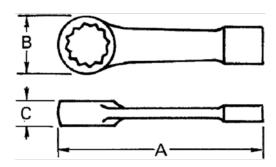

## PRODUCT ATTRIBUTES

| Product      |          |        | Α          | В         | C          | lb       |
|--------------|----------|--------|------------|-----------|------------|----------|
| JHWSFH1819CW | 4-1/8 in | 105 mm | 18-5/32 in | 6-1/32 in | 2-15/16 in | 19.93 lb |