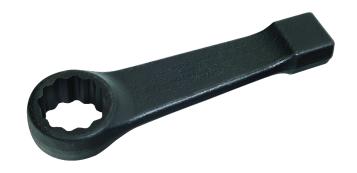

## JHWSFH1818AW

Straight Pattern Box End Striking Wrench, Black Industrial Finish, 3-3/8 / 85 mm

## PRODUCT DETAILS

- Striking face wrenches are designed to be struck by a hammer on the anvil area in order to loosen frozen fasteners or to set and tighten fasteners
- Anvils are proportional to opening sizes. Special heat treating provides maximum durability for long life
- Straight handle design resists springing while allowing the fastener to turn more easily
- Williams' expanded line of offset striking face wrenches, up to 4-5/8", provides the most extensive line on the market
- Specifically engineered to hold up under the most rigorous industrial use