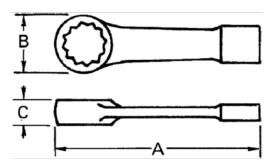

## PRODUCT ATTRIBUTES

| Product      |          | **    | Α           | В          | C         | lb       |
|--------------|----------|-------|-------------|------------|-----------|----------|
| JHWSFH1818AW | 3-3/8 in | 85 mm | 17-19/32 in | 4-29/32 in | 2-9/32 in | 13.66 lb |