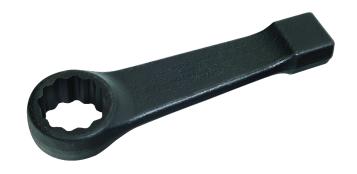

## JHWSFH1817AW

Straight Pattern Box End Striking Wrench, Black Industrial Finish, 3 / 76 mm

## PRODUCT DETAILS

- Striking face wrenches are designed to be struck by a hammer on the anvil area in order to loosen frozen fasteners or to set and tighten fasteners
- Anvils are proportional to opening sizes. Special heat treating provides maximum durability for long life
- Straight handle design resists springing while allowing the fastener to turn more easily
- Williams' expanded line of offset striking face wrenches, up to 4-5/8", provides the most extensive line on the market
- Specifically engineered to hold up under the most rigorous industrial use