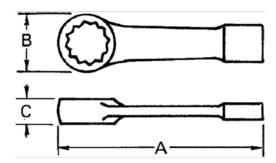

## PRODUCT ATTRIBUTES

| Product      |      |       | Α           | В          | C         | lb      |
|--------------|------|-------|-------------|------------|-----------|---------|
| JHWSFH1817AW | 3 in | 76 mm | 14-13/32 in | 4-17/32 in | 2-1/16 in | 11.2 lb |