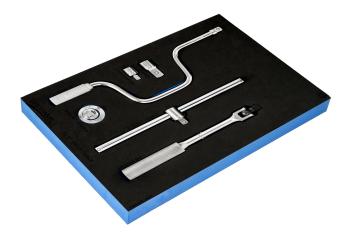

JHWFWSS-6EDT 6 piece 1/2" Drive Tool Set in 1/3 Foam Drawer Insert

## PRODUCT DETAILS

- Includes 6 pieces
- JHWS-10A 1/2" Drive Speeder Handle 13-5/8"
- JHWS-20A 1/2" Drive Sliding T-Handle 12"
- JHWS-70 1/2" Drive Ratchet Spinner 1-9/16"
- JHWSH-130 1/2" Drive Adapters 1/2 Female x 3/4 Male 1-15/16"
- JHW32008 1/2" Drive Adapter 1/2 Female x 3/8 Male 1-7/16"
- JHWS-40AA 1/2" Drive Flex Handle 10-13/16"
- JHWFWSS-6EDT13FM 1/3 Foam Drawer Insert Only for 6 piece 1/2" Drive Tool Set
- Foam is laser marked
- Modular design for tool organization in your tool storage
- Foam is easy to clean and resists oils, solvents and fuels
- Finger press the end of the tool for easy retrieval
- Sets in foam are flexible and keep your tools organized
- Two color foam provides visual control to find tools easily