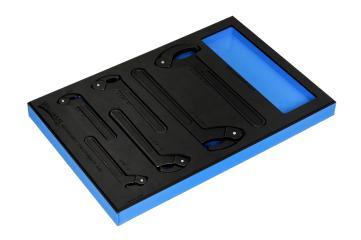

## JHWFWS-476

6 piece Adjustable Pin Spanner Wrench Set in 1/3 Foam Drawer Insert

## PRODUCT DETAILS

- Includes 6 pieces
- JHWO-471 3/4 to 2" SAE Adjustable Pin Spanner Wrench 1/8"
- JHWO-471A 3/4 to 2" SAE Adjustable Pin Spanner Wrench 5/32"
- JHWO-472 1-1/4 to 3 SAE Adjustable Pin Spanner Wrench
- JHWO-472A 1-1/4 to 3 SAE Adjustable Pin Spanner Wrench
- JHWO-474 2 to 4-3/4" SAE Adjustable Pine Spanner Wrench
- JHWO-474A 4-1/2 to 6-1/4" SAE Adjustable Pine Spanner Wrench

- JHWFWS-47613FM 1/3 Foam Drawer Insert Only for 6 piece Adjustable Pin Spanner Wrench Set
- Foam is laser marked
- Modular design for tool organization in your tool storage
- Foam is easy to clean and resists oils, solvents and fuels
- Finger press the end of the tool for easy retrieval
- Sets in foam are flexible and keep your tools organized
- Two color foam provides visual control to find tools easily