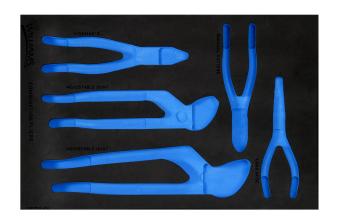

## 1/3 Foam Drawer Insert Only for 5 piece Cutting & Utility Plier Set

## PRODUCT DETAILS

- Foam is laser marked
- Modular design for tool organization in your tool storage
- Foam is easy to clean and resists oils, solvents and fuels
- Finger press the end of the tool for easy retrieval
- Sets in foam are flexible and keep your tools organized
- Two color foam provides visual control to find tools easily
- Foam Only tools not included, fits JHWPL116C, JHWPL-47C, JHWPL205C and JHWPL-1523C sold separately