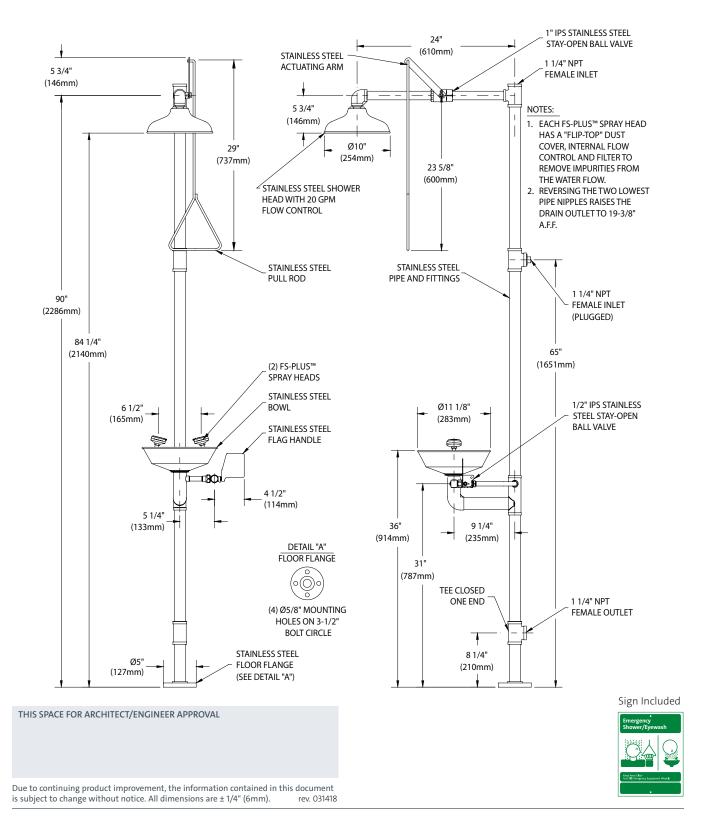

**Shower Head:** 10" diameter stainless steel with 20 GPM flow control.

**Shower Valve:** 1" IPS Type 316 stainless steel stay-open ball valve. Valve has stainless steel ball and PTFE seals. Furnished with stainless steel actuating arm and 29" stainless steel pull rod.

**Spray Head Assembly:** Two FS-Plus<sup>™</sup> spray heads. Each head has a "flip top" dust cover, internal flow control and filter to remove impurities from water flow.

Eye/Face Wash Bowl: 11-1/8" diameter stainless steel.

**Eye/Face Wash Valve:** 1/2" IPS Type 316 stainless steel stayopen ball valve. Valve has stainless steel ball and PTFE seals.

**Pipe and Fittings:** Schedule 40 Type 316 brushed stainless steel. Furnished with orange polyethylene pipe covers for high visibility and corrosion resistance.

**Supply:** 1-1/4" NPT female top or side inlet.

**Waste:** 1-1/4" NPT female outlet. Outlet can be positioned at either 8-1/4" or 19-3/8" above finished floor by reversing lower pipe nipples.

Sign: ANSI-compliant identification sign.