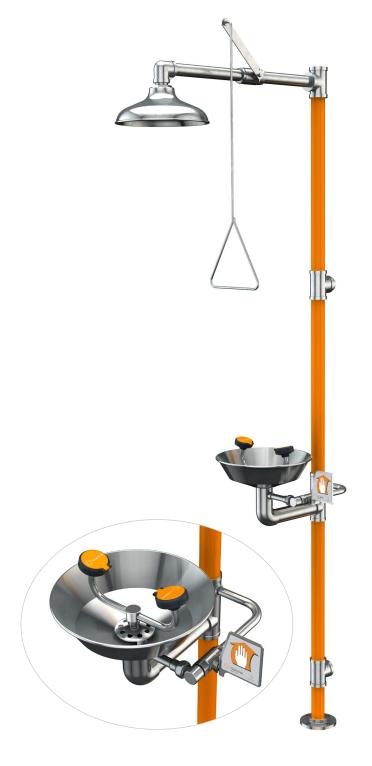

## ☐ G1996-316 Safety Station with Eye/Face Wash, Type 316 All-Stainless Steel Construction

**Application:** All-stainless steel combination eye/face wash and shower safety station. Unit is constructed in Type 316 stainless steel for superior corrosion resistance, making it ideal for use in highly corrosive environments, cleanrooms, and washdown applications. Eye/face wash features two large FS-Plus™ spray-type outlet heads that deliver a flood of water for rinsing eyes and face.

**Shower Head:** 10" diameter stainless steel with 20 GPM flow control.

**Shower Valve:** 1" IPS Type 316 stainless steel stay-open ball valve. Valve has stainless steel ball and PTFE seals. Furnished with stainless steel actuating arm and 29" stainless steel pull rod.

**Spray Head Assembly:** Two FS-Plus<sup>™</sup> spray heads. Each head has a "flip top" dust cover, internal flow control and filter to remove impurities from water flow.

Eye/Face Wash Bowl: 11-1/8" diameter stainless steel.

**Eye/Face Wash Valve:** 1/2" IPS Type 316 stainless steel stayopen ball valve. Valve has stainless steel ball and PTFE seals.

**Pipe and Fittings:** Schedule 40 Type 316 brushed stainless steel. Furnished with orange polyethylene pipe covers for high visibility and corrosion resistance.

**Supply:** 1-1/4" NPT female top or side inlet.

**Waste:** 1-1/4" NPT female outlet. Outlet can be positioned at either 8-1/4" or 19-3/8" above finished floor by reversing lower pipe nipples.

Sign: ANSI-compliant identification sign.