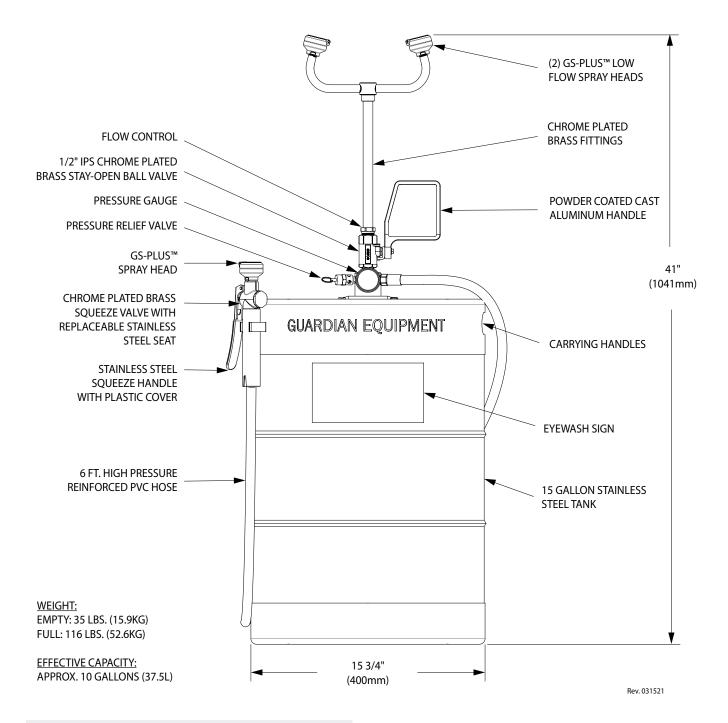

**Tank:** 15 gallon (56L) stainless steel tank. Tank has built-in carrying handles, air intake valve, pressure gauge and pressure relief valve.

**Eyewash:** Use to wash user's eyes for 15 minutes. Furnished with (2) GS-Plus low flow spray heads with "flip top" dust covers, integral flow controls and filters. Valve is  $\frac{1}{2}$ " IPS chrome plated brass ball valve with flag handle. User's hands are free while eyewash is in operation.

**Drench Hose:** For rinsing any part of the user's eyes, face or body. Furnished with single GS-Plus spray head, self-closing valve with handle and 6 foot (2m) reinforced PVC hose.

**Discharge Time:** Eyewash delivers .7 GPM (2.6L/min) for 15 minutes. Drench hose delivers 1.7 GPM (6.4L/min) for 6 minutes. Discharge time is less if eyewash and drench hose are used simultaneously.

Weight: 35 lbs. (15.9kg) empty, 116 lbs. (52.6kg) filled.

Sign: Furnished with ANSI-compliant sign.

**Quality Assurance:** Unit is assembled and factory tested prior to shipment.

**Maintenance:** Unit must be inspected regularly. Refill unit after testing or use. Water and bacteriostatic additive must be changed at least once every six months.